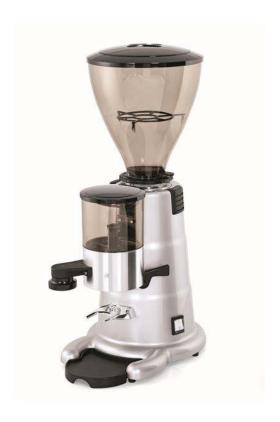

# Doser coffee grinder, flat burrs 75mm

Ref: 602544 (GRND700)

Doser Coffee Grinder, flat, 75mm

### **Main Features**

- Automatic fill-in doser.
- Practical to use thanks to the automatic refill feature of the doser compartment, distributing a volumetrically controlled, consistent portion every time.