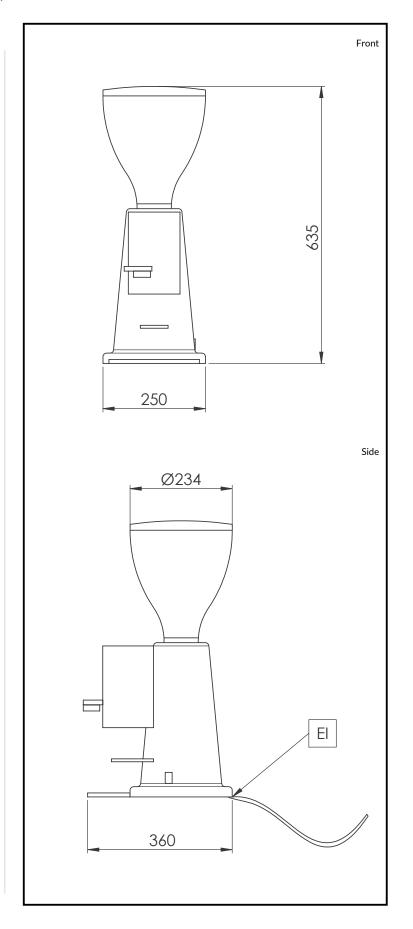

#### **Key Information:**

External dimensions,

Width: 250 mm

External dimensions,

**Depth:** 360 mm

External dimensions,

Height: 635 mm

Net weight: 15.5 kg